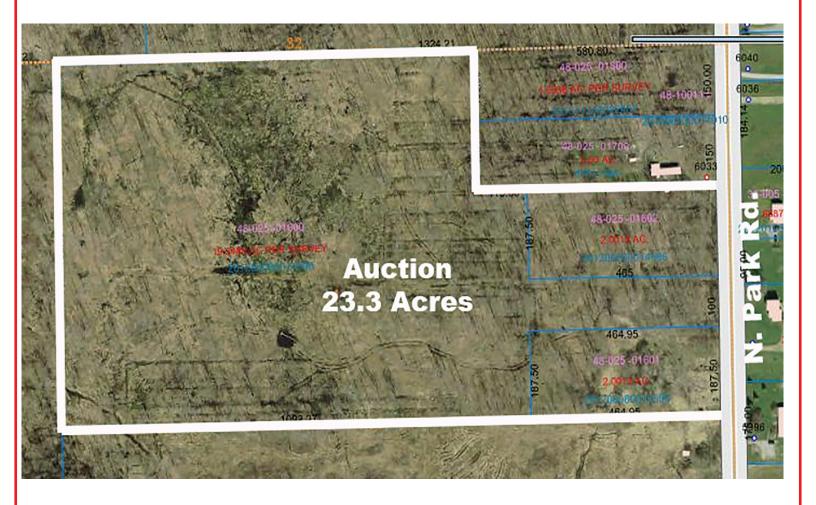

# **23.3 Acres Land** GREAT HUNTING PARCEL Bristol Twp. – Trumbull Co.

23.3 acres total – 475' frontage – mostly wooded and brush – heavy timber cut few years ago – mineral rights transfer – great hunting area or nice place to build your home. Come walk it over. Maps at site or visit us on the web. Any questions on financing, call Rusty.